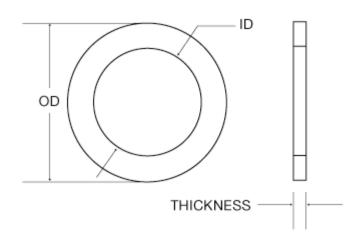

## **Specifications**

| Model            | SP-180                               |
|------------------|--------------------------------------|
| Inside Diameter  | .160/.167"                           |
| Outside Diameter | .154/.156 MinorOD178/.182Major<br>OD |
| Thickness        | .106/.109"                           |
| Туре             | No Data                              |